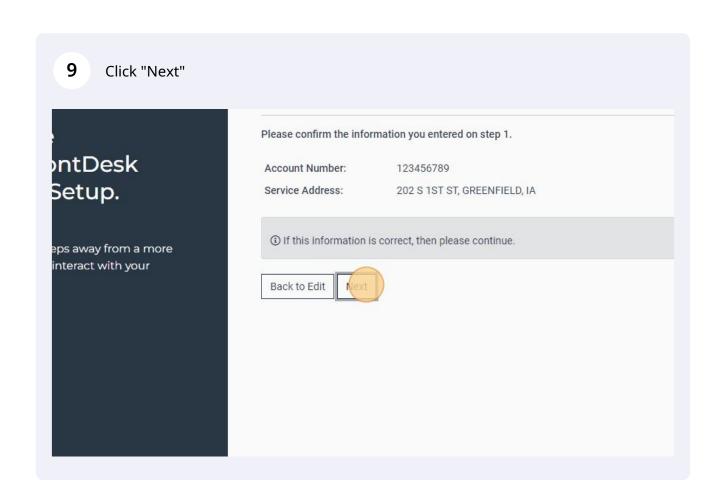

1 Navigate to https://www.gmu-ia.com/

5 Click the "Account Number" field. Account Info Are you already receiving utility bills from us? come Yes No he FrontDesk ount Setup. Enter your Account Number from your most recent Utility Bill Re-type Account Number ust a few steps away from a more Current Physical Address where Service is located ient way to interact with your Address 1 ment! 3 Have more than one utility account with us? That's ok. You can add the FrontDesk Account. Next