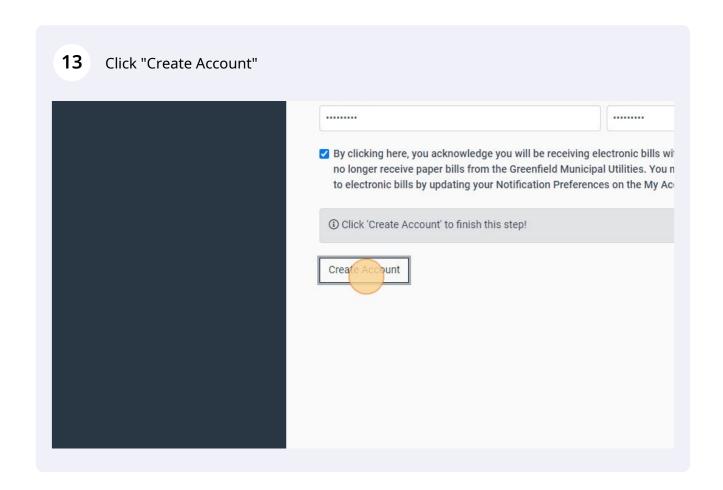

Type "Your GMU Account Number [[tab]] Your GMU Account Number [[tab]] The exact address in the top right corner of your GMU utility bill"

8 Verify the information that you entered

- Type "First Name [[tab]] Middle Name (not required) [[tab]] Last Name [[tab]] Email Address [[tab]] Email Address [[tab]] Phone Number [[tab]] Password [[tab]] Password"
- Click the "By clicking here, you acknowledge you will be receiving electronic bills with your Frontdesk account. By default, you will no longer receive paper bills from the Greenfield Municipal Utilities. You may opt in to receiving paper bills in addition to electronic bills by updating your Notification Preferences on the My Account tab." field.