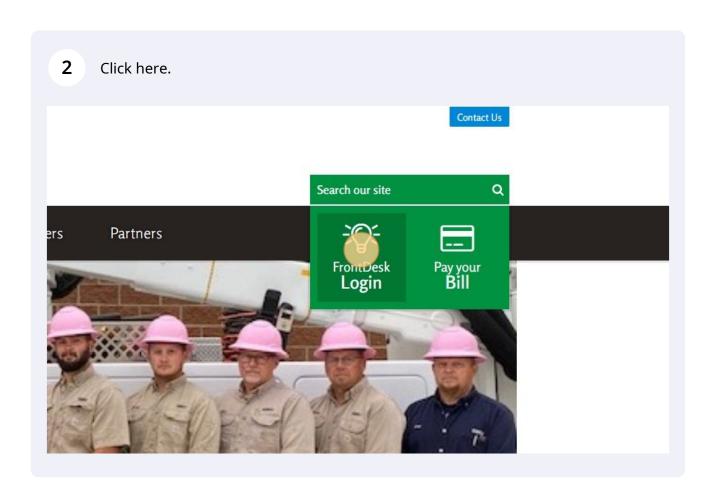

1 Navigate to https://www.gmu-ia.com/

5 Click the "Account Number" field. Account Info Are you already receiving utility bills from us? come Yes No he FrontDesk ount Setup. Enter your Account Number from your most recent Utility Bill Re-type Account Number ust a few steps away from a more Current Physical Address where Service is located ient way to interact with your Address 1 ment! 3 Have more than one utility account with us? That's ok. You can add the FrontDesk Account. Next