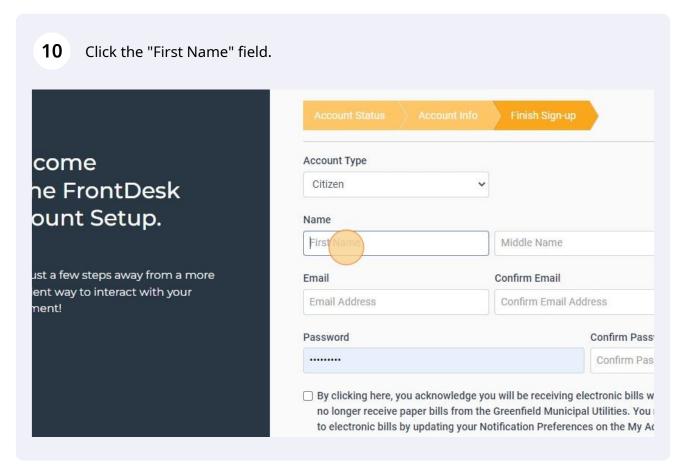

Type "Your GMU Account Number [[tab]] Your GMU Account Number [[tab]] The exact address in the top right corner of your GMU utility bill"

8 Verify the information that you entered

- Type "First Name [[tab]] Middle Name (not required) [[tab]] Last Name [[tab]] Email Address [[tab]] Email Address [[tab]] Phone Number [[tab]] Password [[tab]] Password"
- Click the "By clicking here, you acknowledge you will be receiving electronic bills with your Frontdesk account. By default, you will no longer receive paper bills from the Greenfield Municipal Utilities. You may opt in to receiving paper bills in addition to electronic bills by updating your Notification Preferences on the My Account tab." field.