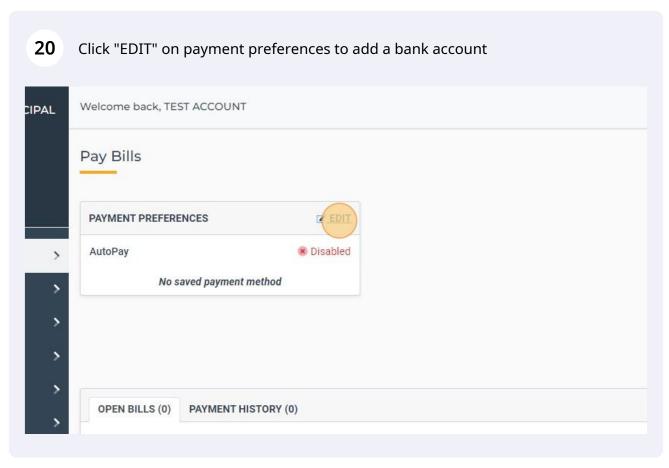

1 Navigate to https://www.gmu-ia.com/

5 Click the "Account Number" field. Account Info Are you already receiving utility bills from us? come Yes No he FrontDesk ount Setup. Enter your Account Number from your most recent Utility Bill Re-type Account Number ust a few steps away from a more Current Physical Address where Service is located ient way to interact with your Address 1 ment! 3 Have more than one utility account with us? That's ok. You can add the FrontDesk Account. Next