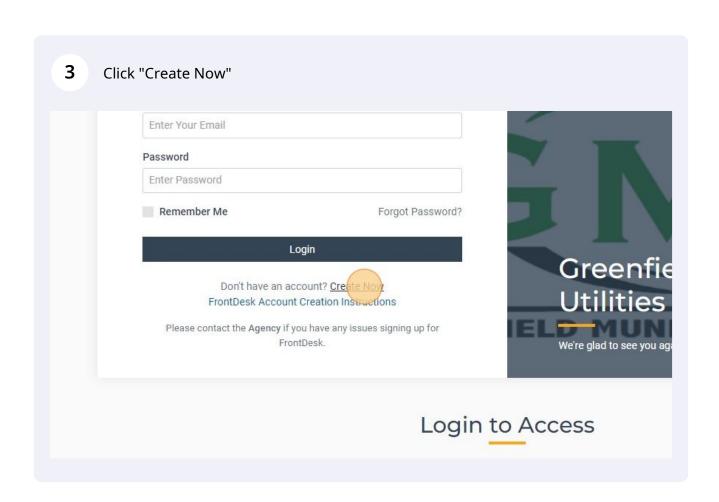

Type "Your GMU Account Number [[tab]] Your GMU Account Number [[tab]] The exact address in the top right corner of your GMU utility bill"

8 Verify the information that you entered

- Type "First Name [[tab]] Middle Name (not required) [[tab]] Last Name [[tab]] Email Address [[tab]] Email Address [[tab]] Phone Number [[tab]] Password [[tab]] Password"
- Click the "By clicking here, you acknowledge you will be receiving electronic bills with your Frontdesk account. By default, you will no longer receive paper bills from the Greenfield Municipal Utilities. You may opt in to receiving paper bills in addition to electronic bills by updating your Notification Preferences on the My Account tab." field.