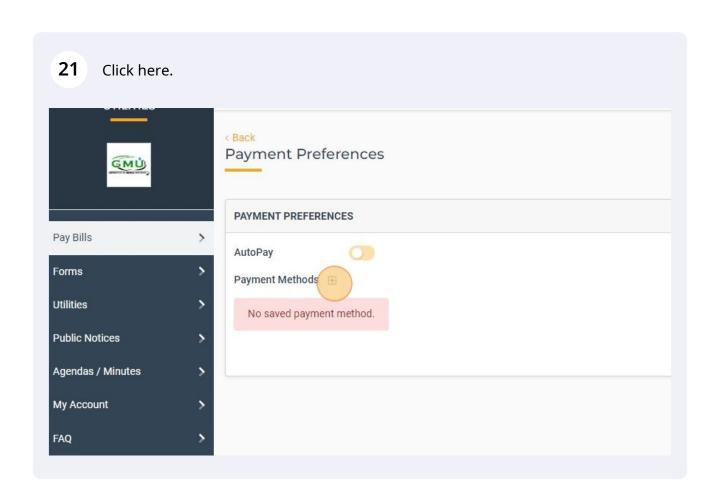

14 Check your email for the verification email

18 Enter your email address & password

25 Click the "Routing number" field.

26 Click the "Full name" field. PAYMENT METHOD Enter a valid routing # automatic, recurring payr Routing number 123456789 Checking Account number \*\*3456 Re-enter acc number \*\*3456 United States of America ▼ BILLING INFORMATION Company name Company name Full name last name Address line 1 Address I This field is required Address line 2 Address line 2 City State City --State--Postal code Postal code Phone number Phone number Email address Email address \* required (only one name field is required)