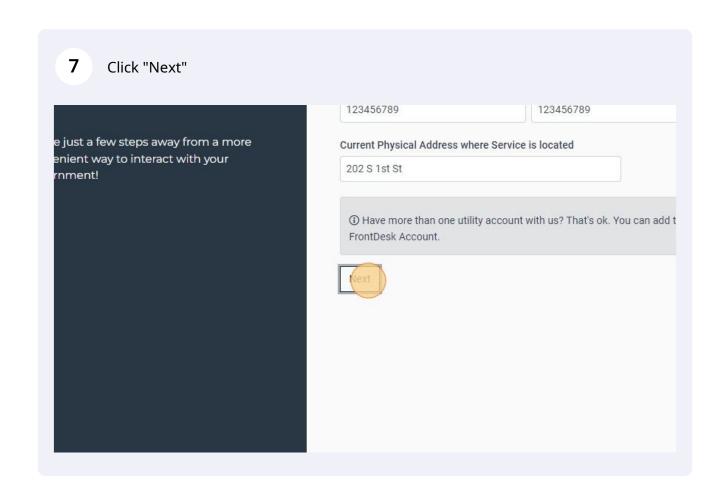

1 Navigate to https://www.gmu-ia.com/

5 Click the "Account Number" field. Account Info Are you already receiving utility bills from us? come Yes No he FrontDesk ount Setup. Enter your Account Number from your most recent Utility Bill Re-type Account Number ust a few steps away from a more Current Physical Address where Service is located ient way to interact with your Address 1 ment! 3 Have more than one utility account with us? That's ok. You can add the FrontDesk Account. Next