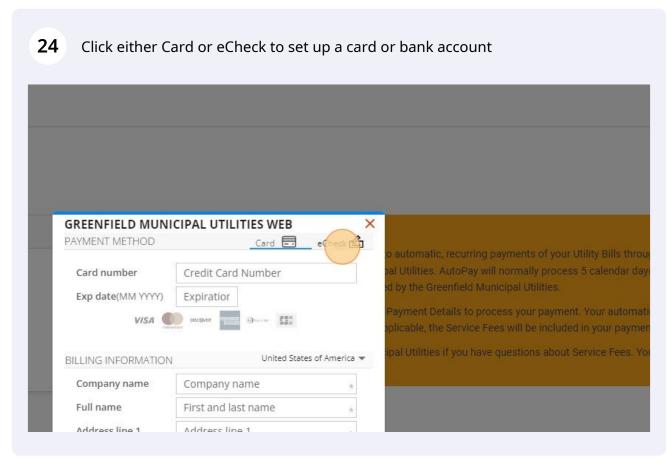

1 Navigate to https://www.gmu-ia.com/

5 Click the "Account Number" field. Account Info Are you already receiving utility bills from us? come Yes No he FrontDesk ount Setup. Enter your Account Number from your most recent Utility Bill Re-type Account Number ust a few steps away from a more Current Physical Address where Service is located ient way to interact with your Address 1 ment! 3 Have more than one utility account with us? That's ok. You can add the FrontDesk Account. Next