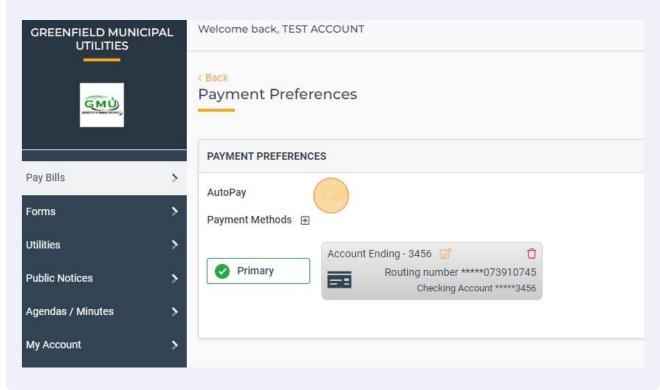

Click here to turn on or off AutoPay. AutoPay is deducted on the 20th of each month and does incur a \$.50 charge on your monthly utility bill.

Click "EDIT" in Notification preferences to get a paper utility bill rather than email 35 bill if desired. 1 UPLOAD **☑** EDIT **PAYMENT PREFERENCES** AutoPay Disabled Saved Payment Methods Primary Payment Method Account Ending - 3456 Routing number \*\*\*\*\*073910745 Checking Account \*\*\*\*3456 NOTIFICATION PREFERENCES EDIT Email SMS Text Payments Utilities