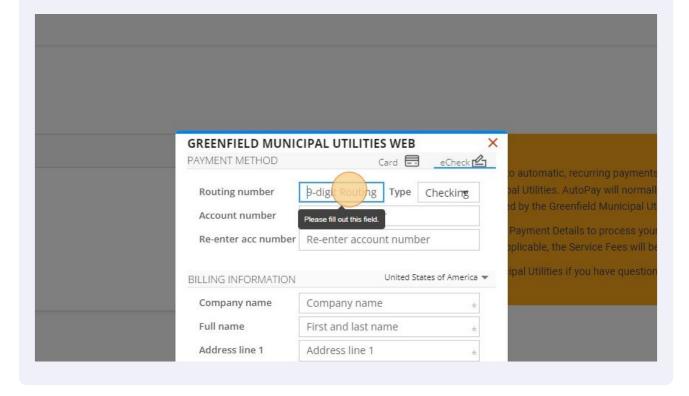

14 Check your email for the verification email

18 Enter your email address & password

25 Click the "Routing number" field.

26 Click the "Full name" field. PAYMENT METHOD Enter a valid routing # automatic, recurring payr Routing number 123456789 Checking Account number \*\*3456 Re-enter acc number \*\*3456 United States of America ▼ BILLING INFORMATION Company name Company name Full name last name Address line 1 Address I This field is required Address line 2 Address line 2 City State City --State--Postal code Postal code Phone number Phone number Email address Email address \* required (only one name field is required)