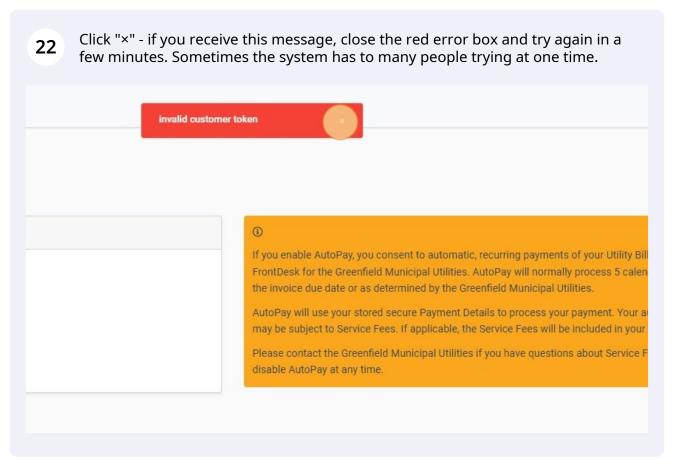

Click here to turn on or off AutoPay. AutoPay is deducted on the 20th of each month and does incur a \$.50 charge on your monthly utility bill.

Click "EDIT" in Notification preferences to get a paper utility bill rather than email 35 bill if desired. 1 UPLOAD **☑** EDIT **PAYMENT PREFERENCES** AutoPay Disabled Saved Payment Methods Primary Payment Method Account Ending - 3456 Routing number \*\*\*\*\*073910745 Checking Account \*\*\*\*3456 NOTIFICATION PREFERENCES EDIT Email SMS Text Payments Utilities