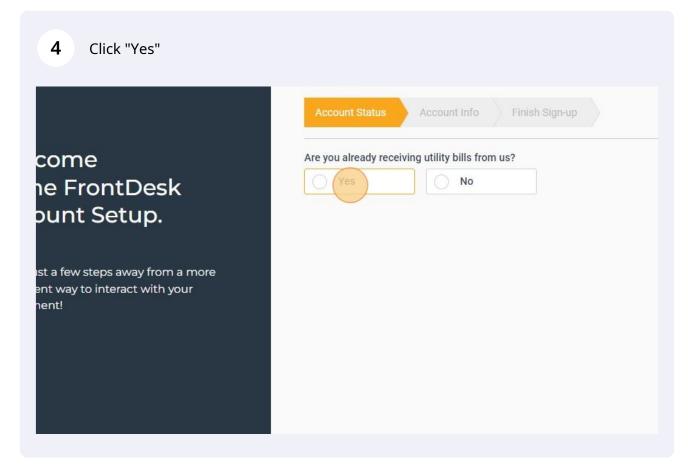

1 Navigate to https://www.gmu-ia.com/

5 Click the "Account Number" field. Account Info Are you already receiving utility bills from us? come Yes No he FrontDesk ount Setup. Enter your Account Number from your most recent Utility Bill Re-type Account Number ust a few steps away from a more Current Physical Address where Service is located ient way to interact with your Address 1 ment! 3 Have more than one utility account with us? That's ok. You can add the FrontDesk Account. Next