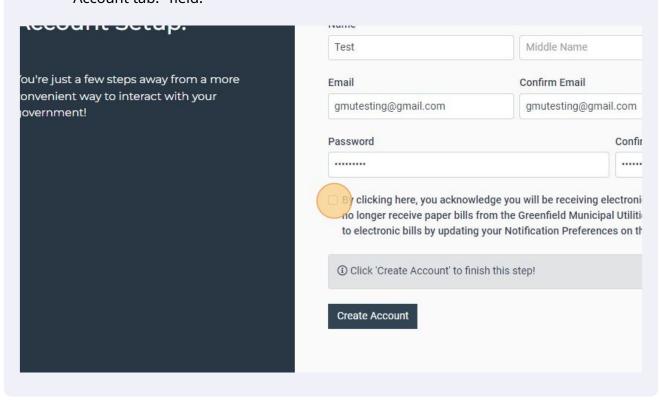

Type "Your GMU Account Number [[tab]] Your GMU Account Number [[tab]] The exact address in the top right corner of your GMU utility bill"

8 Verify the information that you entered

- Type "First Name [[tab]] Middle Name (not required) [[tab]] Last Name [[tab]] Email Address [[tab]] Email Address [[tab]] Phone Number [[tab]] Password [[tab]] Password"
- Click the "By clicking here, you acknowledge you will be receiving electronic bills with your Frontdesk account. By default, you will no longer receive paper bills from the Greenfield Municipal Utilities. You may opt in to receiving paper bills in addition to electronic bills by updating your Notification Preferences on the My Account tab." field.